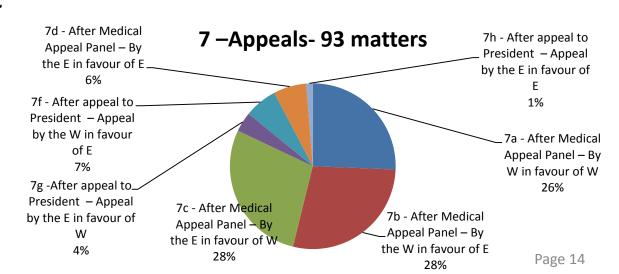

| City of Sydney Council                            |       |           | ,         | 1        | 1               |     |    |
| -insured Total | 2 5. 5 4 4 5 5 5 5 5 5                            | 2     | 296       | 441       | 239      | 530 1           | 0   |    |
|                |                                                   |       |           |           |          |                 |     |    |
| nd Total       |                                                   | 95    | 3202      | 5049      | 2424     | 7026 48         | 6   |    |



### **iLARS – PRIMARY OUTCOMES**







### **iLARS – SECONDARY OUTCOMES**

#### 1 -Not Proceeding after preliminary grant -486 matters



### 6 -Resolved in WCC -1922 matters



6g - At

#### 5 -Resolved Prior to WCC -1369 matters







### **ILARS: PAYMENTS**

#### Payments to ILARS lawyers by Respondent Insurer

| Insurer Type        | 12-13     | 13-14      | 14-15      | <b>Grand Total</b> |
|---------------------|-----------|------------|------------|--------------------|
| Scheme agent        | 820,005   | 16,104,530 | 34,235,195 | 51,159,730         |
| Self-insured        | 148,029   | 2,377,022  | 4,638,919  | 7,163,970          |
| Specialised insurer | 55,620    | 872,396    | 1,959,774  | 2,887,789          |
| TMF                 | 81,311    | 1,522,820  | 3,176,580  | 4,780,711          |
| <b>Grand Total</b>  | 1,104,965 | 20,876,768 | 44,010,468 | 65,992,200         |

#### Payments by Law Firm

|                 | 12-13     | 13-14      | 14-15      | <b>Grand Total</b> |
|-----------------|----------