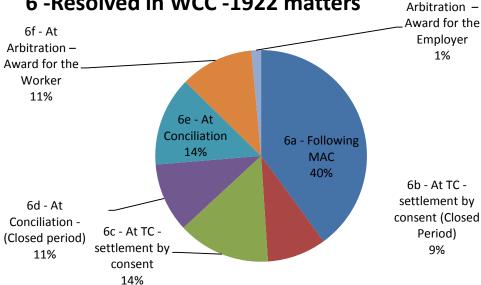

| 1        | 4               |     |    |
|                | City of Sydney Council                            |       |           | ,         | 1        | 1               |     |    |
| -insured Total | 2 5. 5 4 4 5 5 5 5 5 5                            | 2     | 296       | 441       | 239      | 530 1           | 0   |    |
|                |                                                   |       |           |           |          |                 |     |    |
| nd Total       |                                                   | 95    | 3202      | 5049      | 2424     | 7026 48         | 6   |    |



### **iLARS – PRIMARY OUTCOMES**







### **iLARS – SECONDARY OUTCOMES**

#### 1 -Not Proceeding after preliminary grant -486 matters



### 6 -Resolved in WCC -1922 matters



6g - At

#### 5 -Resolved Prior to WCC -1369 matters







### **ILARS: PAYMENTS**

#### Payments to ILARS lawyers by Respondent Insurer

| Insurer Type        | 12-13     | 13-14      | 14-15      | <b>Grand Total</b> |
|---------------------|-----------|------------|------------|--------------------|
| Scheme agent        | 820,005   | 16,104,530 | 34,235,195 | 51,159,730         |
| Self-insured        | 148,029   | 2,377,022  | 4,638,919  | 7,163,970          |
| Specialised insurer | 55,620    | 872,396    | 1,959,774  | 2,887,789          |
| TMF                 | 81,311    | 1,522,820  | 3,176,580  | 4,780,711          |
| <b>Grand Total</b>  | 1,104,965 | 20,876,768 | 44,010,468 | 65,992,200         |

#### Payments by Law Firm

|                 | 12-13     | 13-14      | 14-15