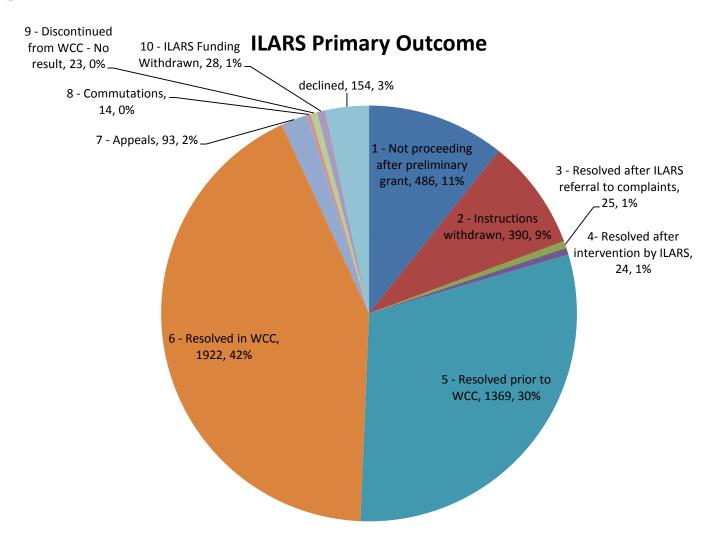

### **iLARS: APPLICATIONS RECEIVED**

|                    | 2014 |           |         |         |          |          | 2015    |          |       |       |     | Gr   | and Total |
|--------------------|------|-----------|---------|---------|----------|----------|---------|----------|-------|-------|-----|------|-----------|
|                    | July | August Se | ptember | October | November | December | January | February | March | April | May | June |           |
| Accepted           | 944  | 910       | 838     | 863     | 783      | 746      | 498     | 707      | 1090  | 881   | 862 | 564  | 9686      |
| Declined           | 99   | 86        | 47      | 63      | 63       | 67       | 28      | 27       | 30    | 29    | 28  | 33   | 600       |
| Pending            | 32   | 25        | 20      | 31      | 22       | 36       | 26      | 31       | 58    | 47    | 56  | 410  | 794       |
| <b>Grand Total</b> | 1075 | 1021      | 905     | 957     | 868      | 849      | 552     | 765      | 1178  | 957   | 946 | 1007 | 11080     |

- An iLARS Grant can have multiple issues. However only the primary issue is shown above.
- The data reflects iLARS matters received up to 30 June 2015and grants which have an accepted or pending status as at 10.06 am on 2 July 2015.
- Differences from previous publications reflects grant applications which have been declined by WIRO since the date of the report or pending application which have been accepted.