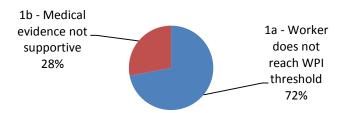

|       |           | 5         | 1        | 4               |     |    |
|                | City of Sydney Council                            |       |           | ,         | 1        | 1               |     |    |
| -insured Total | 2 5. 5 4 4 5 5 5 5 5 5                            | 2     | 296       | 441       | 239      | 530 1           | 0   |    |
|                |                                                   |       |           |           |          |                 |     |    |
| nd Total       |                                                   | 95    | 3202      | 5049      | 2424     | 7026 48         | 6   |    |



### **iLARS – PRIMARY OUTCOMES**







### **iLARS – SECONDARY OUTCOMES**

#### 1 -Not Proceeding after preliminary grant -486 matters



### 6 -Resolved in WCC -1922 matters



6g - At

#### 5 -Resolved Prior to WCC -1369 matters







### **ILARS: PAYMENTS**

#### Payments to ILARS lawyers by Respondent Insurer

| Insurer Type        | 12-13     | 13-14      | 14-15      | <b>Grand Total</b> |
|---------------------|-----------|------------|------------|--------------------|
| Scheme agent        | 820,005   | 16,104,530 | 34,235,195 | 51,159,730         |
| Self-insured        | 148,029   | 2,377,022  | 4,638,919  | 7,163,970          |
| Specialised insurer | 55,620    | 872,396    | 1,959,774  | 2,887,789          |
| TMF                 | 81,311    | 1,522,820  | 3,176,580  | 4,780,711          |
| <b>Grand Total</b>  | 1,104,965 | 20,876,768 | 44,010,468 | 65,992,200         |

#### Payments by Law Firm

|