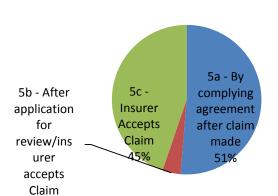

| City of Sydney Council                            |       |           | ,         | 1        | 1               |     |    |
| -insured Total | 2 5. 5 4 4 5 5 5 5 5 5                            | 2     | 296       | 441       | 239      | 530 1           | 0   |    |
|                |                                                   |       |           |           |          |                 |     |    |
| nd Total       |                                                   | 95    | 3202      | 5049      | 2424     | 7026 48         | 6   |    |



### **iLARS – PRIMARY OUTCOMES**







### **iLARS – SECONDARY OUTCOMES**

#### 1 -Not Proceeding after preliminary grant -486 matters



### 6 -Resolved in WCC -1922 matters



6g - At

#### 5 -Resolved Prior to WCC -1369 matters







### **ILARS: PAYMENTS**

#### Payments to ILARS lawyers by Respondent Insurer

| Insurer Type        | 12-13     | 13-14      | 14-15      | <b>Grand Total</b> |
|---------------------|-----------|------------|------------|--------------------|
| Scheme agent        | 820,005   | 16,104,530 | 34,235,195 | 51,159,730         |
| Self-insured        | 148,029   | 2,377,022  | 4,638,919  | 7,163,970          |
| Specialised insurer | 55,620    | 872,396    | 1,959,774  | 2,887,789          |
| TMF                 | 81,311    | 1,522,820  | 3,176,580  | 4,780,711          |
| <b>Grand Total</b>  | 1,104,965 | 20,876,768 | 44,010,468 | 65,992,200         |

#### Payments by Law Firm

|                 | 12-13     | 13-14      | 14-15      | <b>Grand Total</b> |
|-----------------|--------