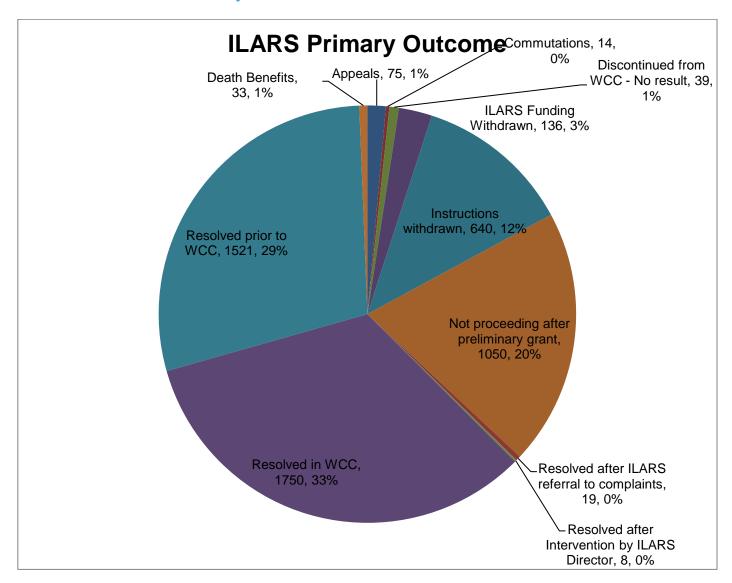

|             | 1   | 4                    |                         | 42                       | 203         |
| Other Insurer including Not Provided | 3           | 9                      | 1087                 | 63                 | 608  | 55    | 1           |     | 3                    | 1                       | 2                        | 1832        |
| Grand Total                          | 47          | 294                    | 2709                 | 1194               | 3210 | 154   | 21          | 6   | 315                  | 5                       | 1255                     | 9210        |

Note: A matter may have more than one issue.

The name of the insurer is provided by the injured worker's lawyer and may change as the claim progresses.

#### **ILARS – Primary Outcomes**



Note: Outcome data is for cases closed from 1 July 2017 to 31 December 2017.

#### ILARS – Outcomes

|                                                                        | Desired Outcome    | not achieved         |                        | Grant achieved de  | sired outcome        |                        |
|------------------------------------------------------------------------|--------------------|----------------------|------------------------|--------------------|----------------------|------------------------|
| Outcome of case                                                        | Number of<br>Cases | Total Amount<br>paid | Average<br>Amount paid | Number of<br>Cases | Total Amount<br>paid | Average<br>Amount paid |
| Instructions withdrawn