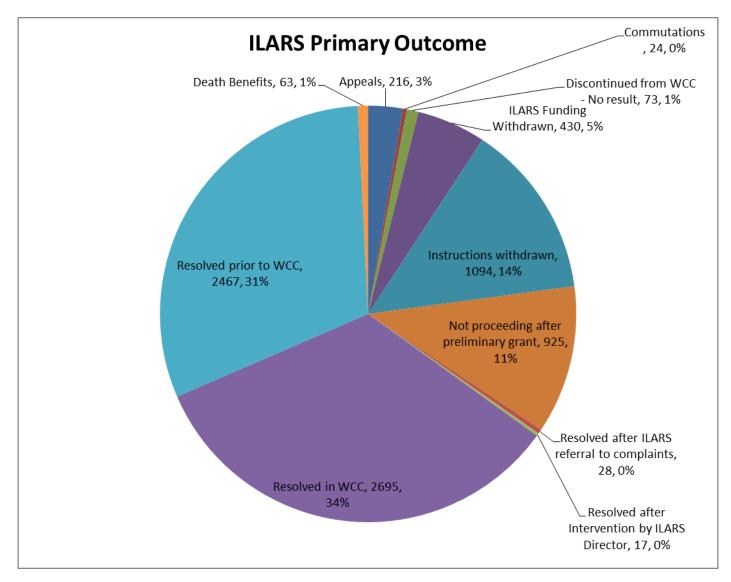

### **ILARS – Primary Outcomes**

Note: Outcome data is for cases closed from 1 July 2016 to 31 March 2017.