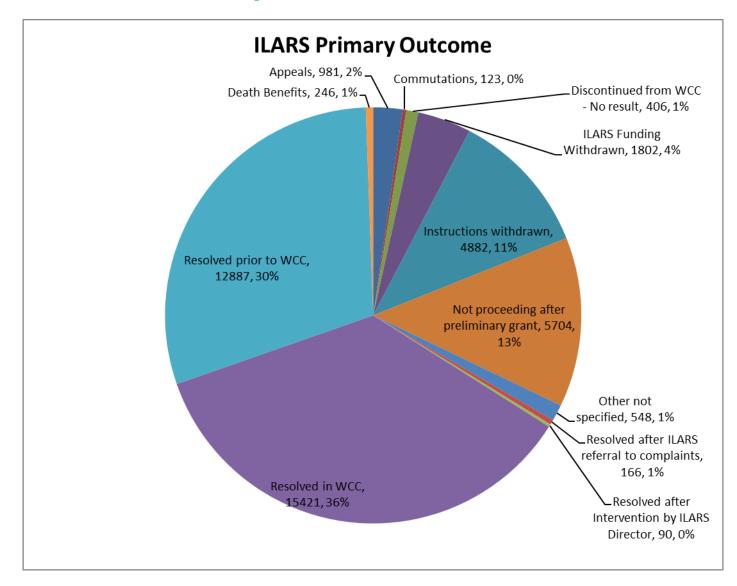

| 10          | 935                  | 81                 | 18    | 8                    | 12                      | 5                      | 574                     | 28                  | 65           | 16                  | 1          | 1753        |
| Grand Total                                                      | 92          | 2237                 | 938                | 37    | 198                  | 27                      | 181                    | 3369                    | 54                  | 128          | 29                  | 177        | 7467        |

Note: A matter may have more than one issue.

The name of the insurer is provided by the injured worker's lawyer and may change as the claim progresses.

The top 12 issues are shown.

#### **ILARS – Primary Outcomes**



Note: Outcome data is for cases closed from 1 July 2018 to 31 December 2018.

#### **ILARS – Outcomes**

|                                                                        | Desired O          | utcome not ac           | hieved                    | Grant achieved desired outcome |                         |                           |  |
|------------------------------------------------------------------------|--------------------|-------------------------|---------------------------|--------------------------------|-------------------------|---------------------------|--|
| Outcomes                                                               | Number<br>of Cases | Total<br>Amount<br>paid | Average<br>Amount<br>Paid | Number<br>of Cases             | Total<br>Amount<br>paid | Aver