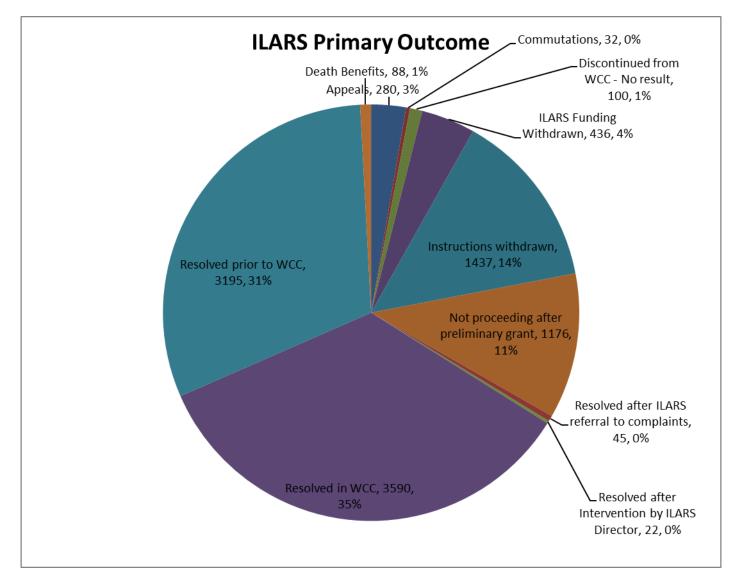

### **ILARS – Primary Outcomes**

Note: Outcome data is for cases closed from 1 July 2016 to 30 June 2017.