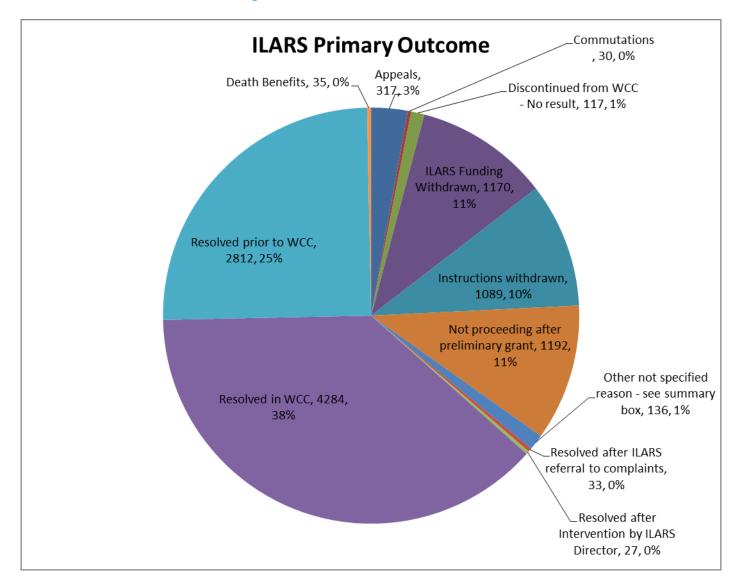

#### **ILARS – Primary Outcomes**

Note: Outcome data is for cases closed from 1 July 2015 to 30 June 2016.