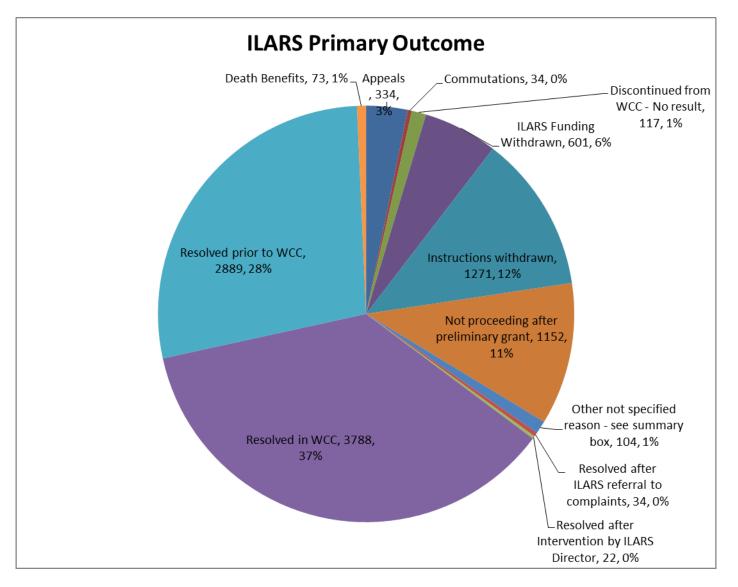

| -                                                             | 73          | 628                    | 2979                 | 1324               | 2946 | 43    | 14          | 289                  | 8296        |

Note: A matter may have more than one issue.

WIRO Performance Report from 1 July 2016 to 31 December 2016

### **ILARS – Primary Outcomes**



Note: Outcome data is for cases closed from 1 January 2016 to 31 December 2016.

#### **ILARS – Outcomes**

|                                                                        | Desired Outcome    | not achieved         |                        | Grant achieved desired outcome |                      |                        |  |  |
|------------------------------------------------------------------------|--------------------|----------------------|------------------------|--------------------------------|----------------------|------------------------|--|--|
| Outcome                                                                | Number of<br>Cases | Total Amount<br>paid | Average<br>Amount paid | Number of<br>cases             | Total Amount<br>Paid | Average<br>Amount paid |  |