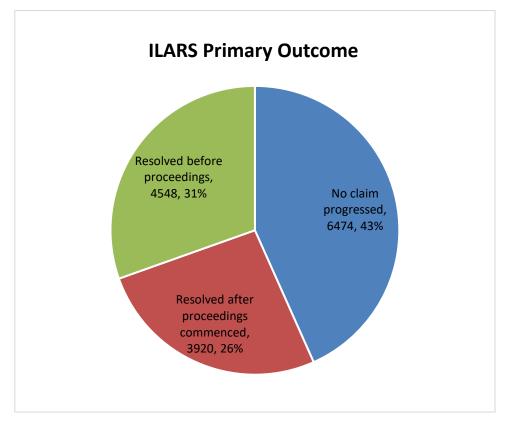

| 27                       | 990             | 52                 | 3                            | 937            | 667     | 39    | 10           | 3725  |
| Total                                            | 5185                      | 1049                | 524                 | 887                    | 1144                     | 2249            | 1469               | 298                          | 3624           | 3049    | 224   | 192          | 19894 |

Note: A grant matter may have more than one issue.

The name of the insurer is provided by the injured worker's lawyer and may change as the claim progresses.

Where the insurer is not recorded, no insurer could be identified for the employer at the time of reporting.

The top 12 issues are shown.

### **ILARS – Primary Outcomes**



Note: Outcome data is for grant matters closed from 1 July 2020 to 30 June 2021.

#### **ILARS – Outcomes**

|                                                  | No Outcon       | ne Achieved          |               | Outcome Achieved |                      |               |  |  |
|--------------------------------------------------|-----------------|----------------------|---------------|------------------|----------------------|---------------|--|--|
| Outcomes                                         | Number of Cases | Total Amount<br>Paid | Average Costs | Number of Cases  | Total Amount<br>Paid | Average Costs |  |  |
| ILARS Funding Withdrawn                          | 270             | \$59,774             | \$1,868       |                  |                      |               |