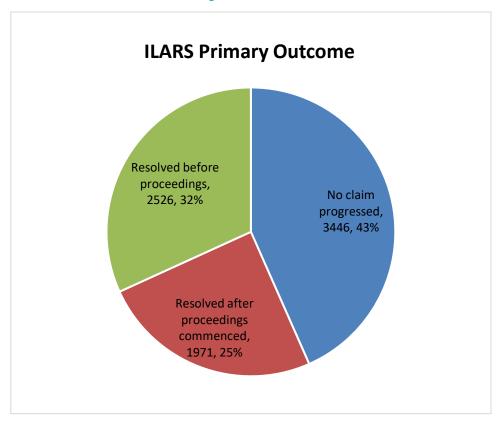

35             | 28                 | 7                            | 379    | 711     | 20          | 4                 | 2283  |
| Total                                                                              | 2065                    | 374                 | 119                 | 536                    | 532                  | 974             | 589                | 245                          | 1266   | 2705    | 91          | 105               | 9601  |

Note:

A grant matter may have more than one issue.

The name of the insurer is provided by the injured worker's lawyer and may change as the claim progresses.

Where the insurer is not recorded, no insurer could be identified for the employer at the time of reporting.

The top 12 issues are shown.

# **ILARS – Primary Outcomes**



Note: Outcome data is for grant matters closed from 1 July 2021 to 31 December 2021.

#### **ILARS – Outcomes**

|                                        |                 | No Outcome Achieved |               | Outcome Achieved |                   |               |  |
|----------------------------------------|-----------------|---------------------|---------------|------------------|-------------------|---------------|--|
| Outcomes                               | Number of Cases | Total Amount Paid   | Average Costs | Number of Cases  | Total Amount Paid | Average Costs |  |
| ILARS Funding Withdrawn                | 201             | \$ 21,082           | \$ 1,917      |                  |                   |               |  |
| Administrative reason                  | 5