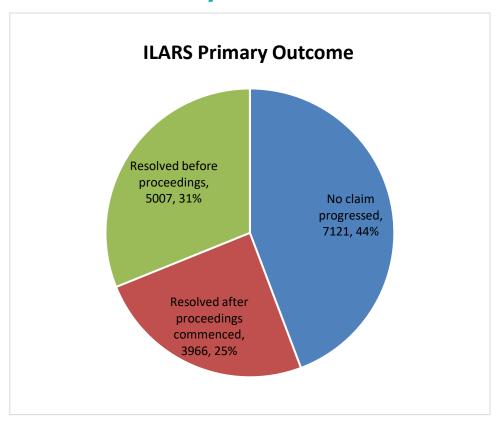

7                     | 21                   | 867             | 56                 | 15                           | 1237        | 619     | 39          | 8     | 3810  |
| Total                                             | 5120                    | 740                 | 222                 | 1253                   | 1133                 | 1742            | 1178               | 492                          | 4099        | 2489    | 193         | 227   | 18888 |

Note:

A grant matter may have more than one issue.

The name of the insurer is provided by the injured worker's lawyer and may change as the claim progresses. Where the insurer is not recorded, no insurer could be identified for the employer at the time of reporting.

The top 12 issues are shown.

# **ILARS – Primary Outcomes**



Note: Outcome data is for grant matters closed from 1 July 2021 to 30 June 2022.

#### **ILARS – Outcomes**

|                                               |                 | No Outcome Achieved |               |                 | d                 |               |
|-----------------------------------------------|-----------------|---------------------|---------------|-----------------|-------------------|---------------|
| Outcomes                                      | Number of Cases | Total Amount Paid   | Average Costs | Number of Cases | Total Amount Paid | Average Costs |
| ILARS Funding Withdrawn                       | 445             | \$68,645            | \$1,461       |                 |                   |               |
| Administrative reason                         |