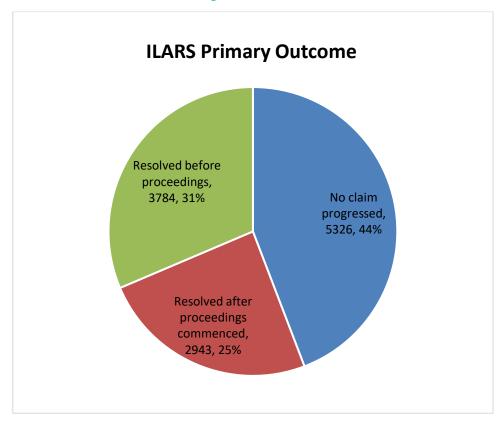

| 37                     | 10                   | 818             | 42                 | 11                           | 774      | 818   | 28          | 9   | 3213  |
| Total                                           | 3295                    | 507                 | 160                 | 795                    | 758                  | 1335            | 854                | 344                          | 2625     | 3166  | 139         | 163 | 14141 |

Note:

A grant matter may have more than one issue.

The name of the insurer is provided by the injured worker's lawyer and may change as the claim progresses. Where the insurer is not recorded, no insurer could be identified for the employer at the time of reporting. The top 12 issues are shown.

### **ILARS – Primary Outcomes**



Note: Outcome data is for grant matters closed from 1 July 2021 to 31 March 2022.

#### **ILARS – Outcomes**

|                                        |                 | No Outcome Achieved |               | Outcome Achieved |                   |               |  |
|----------------------------------------|-----------------|---------------------|---------------|------------------|-------------------|---------------|--|
| Outcomes                               | Number of Cases | Total Amount Paid   | Average Costs | Number of Cases  | Total Amount Paid | Average Costs |  |
| ILARS Funding Withdrawn                | 315             | \$40,784            | \$1,457       |                  |                   |               |  |
| Administrative reason                  | 9               |