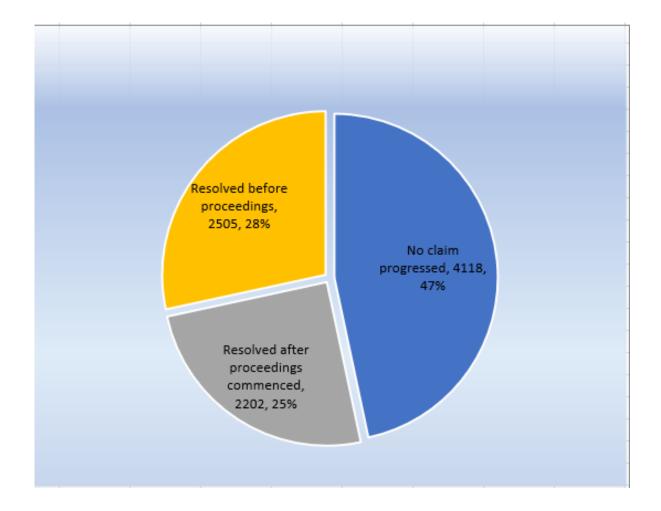

| 32                  | 531          | 153              | 336              | 14                | 96                   | 359     | 4              | 19              | 5                      | 2148  |
| Total                                | 2563        | 120         | 677                 | 819          | 179              | 454              | 527               | 2189                 | 1821    | 108            | 417             | 268                    | 10142 |

A grant matter may have more than one issue. The name of the insurer is provided by the injured worker's lawyer and may change as the claim progresses. Where the insurer is not recorded, no insurer could be identified for the employer at the time of reporting. Note:

The top 12 issues are shown.

# **ILARS – Primary Outcomes**



Note: Outcome data is for grant matters closed from 1 July 2022 to 31 December 2022.

#### **ILARS – Outcomes**

|                                        |                 | No Outcome Achieved |               |                 | Outcome Achieved  |               |
|----------------------------------------|-----------------|---------------------|---------------|-----------------|-------------------|---------------|
| Outcomes                               | Number of Cases | Total Amount Paid   | Average Costs | Number of Cases | Total Amount Paid | Average Costs |
| ILARS Funding Withdrawn                | 250             | \$49,176            | \$1,891       |                 |                   |               |
| Administrative reason                  | 11              | \$0