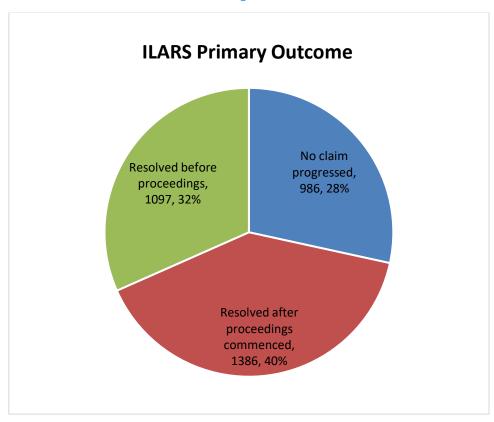

| 11                     | 9                    | 667          | 26                 | 60         |                  | 450         | 355     | 31          | 2223  |
| Total                                             | 2466                    | 512                 | 284                 | 418                    | 533                  | 1112         | 744                | 108        | 155              | 1777        | 1974    | 129         | 10212 |

Note: A grant matter may have more than one issue.

The name of the insurer is provided by the injured worker's lawyer and may change as the claim progresses.

Where the insurer is not recorded, no insurer could be identified for the employer at the time of reporting.

The top 12 issues are shown.

## **ILARS – Primary Outcomes**



Note: Outcome data is for grant matters closed from 1 July 2020 to 31 Dec 2020.

#### **ILARS – Outcomes**

|                                                  | No Outco           | me Achieved          |               | Outcome Achieved |                      |               |
|--------------------------------------------------|--------------------|----------------------|---------------|------------------|----------------------|---------------|
| Outcomes                                         | Number<br>of Cases | Total Amount<br>Paid | Average Costs | Number of Cases  | Total Amount<br>Paid | Average Costs |
| ILARS Funding Withdrawn                          | 20                 | \$13,280.63          | \$1,475.63    |                  |                      |               |
| Admi