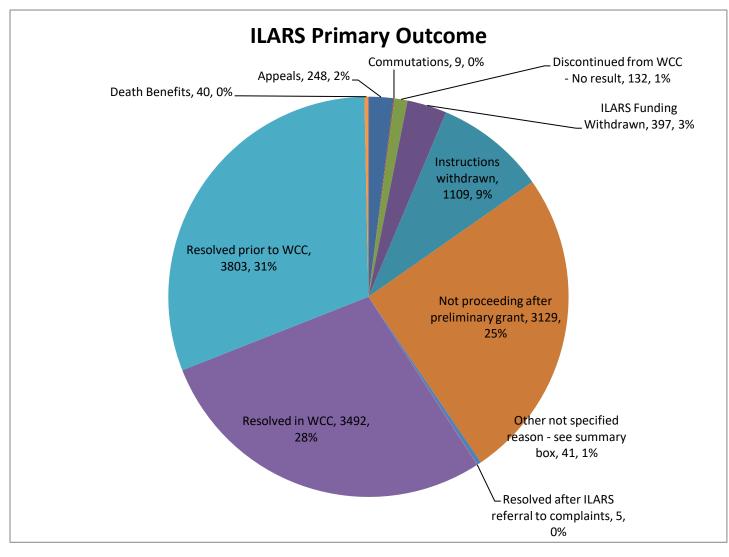

|                      |                 |                    |            |            |                              |             | 1     | 1     |
| Total                                     | 6223                    | 986                 | 554                 | 1128                   | 2489                 | 1905            | 2088               | 235        | 239        | 310                          | 1520        | 2905  | 20582 |

Note: A grant matter may have more than one issue.

The name of the insurer is provided by the injured worker's lawyer and may change as the claim progresses.

Where the insurer is not recorded, no insurer could be identified for the employer at the time of reporting.

The top 12 issues are shown.

### **ILARS – Primary Outcomes**



Note: Outcome data is for grant matters closed from 1 July 2019 to 30 June 2020.

### **ILARS – Outcomes**

|                                                                        | No Outcome Ach     | ieved                |               | Outcome Achieved   |                      |               |  |  |  |
|------------------------------------------------------------------------|--------------------|----------------------|---------------|--------------------|----------------------|---------------|--|--|--|
| Outcomes                                                               | Number of<br>Cases | Total Amount<br>Paid | Average Costs | Number of<br>Cases | Total Amount<br>Paid | Average Costs |  |  |  |
| ILARS Funding Withdrawn                                                | 396