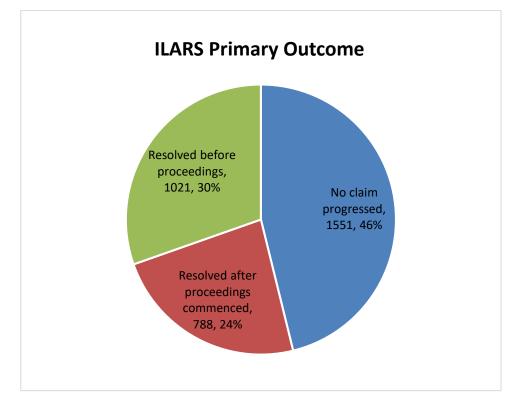

| 12                     | 19                   | 749          | 20                 | 32         | 2          | 180                          | 229         | 12      | 1626  |
| Total                          | 1372                    | 264                 | 147                 | 381                    | 605                  | 1005         | 521                | 53         | 99         | 751                          | 1263        | 66      | 6527  |

Note: A grant matter may have more than one issue.

The name of the insurer is provided by the injured worker's lawyer and may change as the claim progresses.

Where the insurer is not recorded, no insurer could be identified for the employer at the time of reporting.

The top 12 issues are shown.

### **ILARS – Primary Outcomes**



Note: Outcome data is for grant matters closed from 1 July 2020 to 30 Sep 2020.

### **ILARS – Outcomes**

|                                                  | No Outcome A       | chieved        |            | Outcome Achieved |                      |               |  |  |
|--------------------------------------------------|--------------------|----------------|------------|------------------|----------------------|---------------|--|--|
| Outcomes                                         | Number of<br>Cases |                |            | Number of Cases  | Total Amount<br>Paid | Average Costs |  |  |
| ILARS Funding Withdrawn                          | 57                 | \$7,848.29     | \$137.69   |                  |                      |               |  |  |
| Administrative re