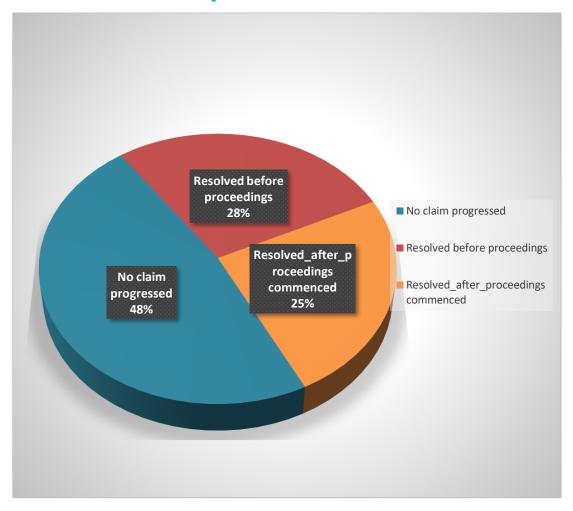

| 41           | 6                | 8                | 9          | 115               | 277                  | 222     | 69              | 20                     | 1112  |
| Total                                                                 | 4683        | 278         | 1998                | 2881         | 361              | 1112             | 165        | 2287              | 5060                 | 4846    | 1599            | 643                    | 25913 |

Note: A grant matter may have more than one issue. The name of the insurer is provided by the injured worker's lawyer and may change as the claim progresses. Where the insurer is not recorded, no insurer could be identified for the employer at the time of reporting. The top 12 issues are shown.

### **ILARS – Primary Outcomes**



Note: Outcome data is for grant matters closed from 1 July 2022 to 30 June 2023.

#### **ILARS – Outcomes**

| Outcomes                                 | Number of Cases | Total Amount Paid | Average Cost |
|------------------------------------------|-----------------|-------------------|--------------|
| Appeals                                  | 248             | 3,152,556         | 12,815       |
| Court of Appeal                          | 2               | 27,268            | 27,268       |
| By the employer in favour of Employer    | 1               | 27,268            | 27,268       |
| By the worker in favour of Worker        | 1               |                   |              |
| High Court                               | 1               | 14,175            | 14,175       |
| B