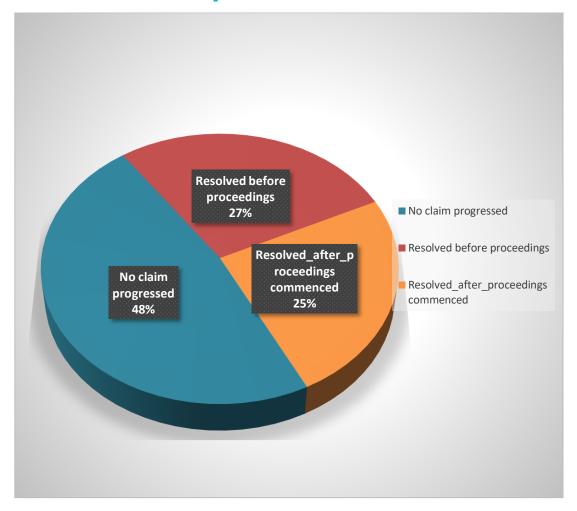

| 2                | 2                | 47                | 147                  | 187     | 10             | 32              | 7                      | 592    |
| Total                                                                 | 1,761       | 128         | 1,135               | 1,710        | 234              | 701              | 1,130             | 2,306                | 3,891   | 130            | 805             | 332                    | 14,263 |

Note: A grant matter may have more than one issue. The name of the insurer is provided by the injured worker's lawyer and may change as the claim progresses. Where the insurer is not recorded, no insurer could be identified for the employer at the time of reporting. The top 12 issues are shown.

## **ILARS – Primary Outcomes**



Note: Outcome data is for grant matters closed from 1 July 2023 to 31 December 2023.

#### **ILARS – Outcomes**

| Outcomes                                 | Number of Cases | Total Amount Paid | Average Cost |
|------------------------------------------|-----------------|-------------------|--------------|
| Appeals                                  | 138             | \$1,748,189       | \$12,668     |
| Court of Appeal                          | 1               | \$8,250           | \$8,250      |
| By the employer in favour of Employer    | 1               | \$8,250           | \$8,250      |
| Medical Appeal Panel                     | 120             | \$1,425,331       | \$11,878     |
| By the employer in favour of Employer    | 24              | \$266,483         | \$11,103     |