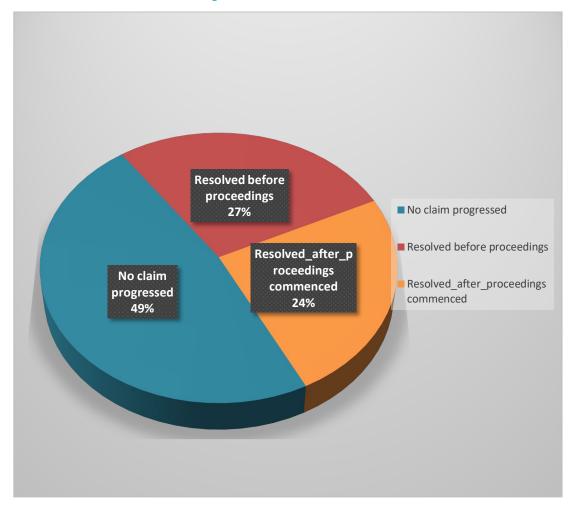

|                     |              |                  |                  |                   |                      |         |                | 1               |                        | 1      |
| Total                          | 4,744       | 230         | 1,732               | 1,798        | 381              | 1,208            | 1,198             | 4,862                | 6,074   | 233            | 1,024           | 566                    | 24,467 |

Note: A grant matter may have more than one issue. The name of the insurer is provided by the injured worker's lawyer and may change as the claim progresses. Where the insurer is not recorded, no insurer could be identified for the employer at the time of reporting. The top 12 issues are shown.

## **ILARS – Primary Outcomes**



Note: Outcome data is for grant matters closed from 1 July 2023 to 30 June 2024.

#### **ILARS – Outcomes**

| Row Labels                               | Number of Cases | Total Amount Paid | Average Cost |
|------------------------------------------|-----------------|-------------------|--------------|
| Appeals                                  | 311             | 4039311.33        | 12988.14     |
| Court of Appeal                          | 2               | 212715.59         | 106357.80    |
| By the employer in favour of Employer    | 1               | 6363.52           | 6363.52      |
| By the worker in favour of Worker        | 1               | 206352.07         | 206352.07    |
| Medical Appeal Panel                     | 264             | 3046800.16        | 11540.91     |
| B