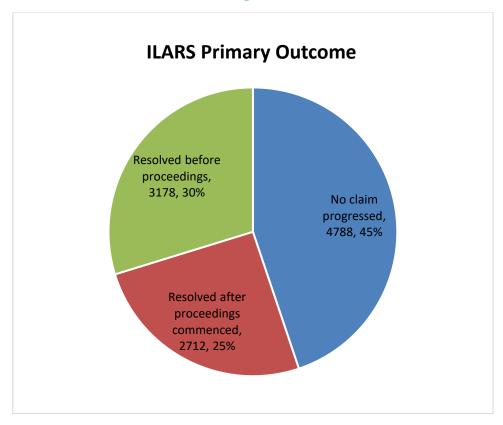

| 805          | 40                 | 60         | 2                            | 651         | 505     | 31          | 2925  |
| Total                                                                              | 3735                    | 782                 | 415                 | 624                    | 814                  | 1693         | 1102               | 143        | 219                          | 2644        | 2570    | 168         | 14909 |

Note: A grant matter may have more than one issue. The name of the insurer is provided by the injured worker's lawyer and may change as the claim progresses. Where the insurer is not recorded, no insurer could be identified for the employer at the time of reporting. The top 12 issues are shown.

## **ILARS – Primary Outcomes**



Note: Outcome data is for grant matters closed from 1 July 2020 to 31 March 2021.

#### **ILARS – Outcomes**

|                                                  | N               | o Outcome Achieve    | d             | (               | Outcome Achieved     |               |  |
|--------------------------------------------------|-----------------|----------------------|---------------|-----------------|----------------------|---------------|--|
| Outcomes                                         | Number of Cases | Total Amount<br>Paid | Average Costs | Number of Cases | Total Amount<br>Paid | Average Costs |  |
| ILARS Funding Withdrawn                          | 184             | \$44,660             | \$1,942       |                 |                      |               |  |
| Admini